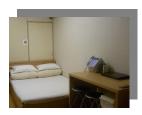

Room 804 Room 301

Room 606 Room 605

Room 401

| People                                                           | Price/Per night |
|------------------------------------------------------------------|-----------------|
| Room For Three                                                   | ¥ 11,000        |
| Room For Four                                                    | ¥ 12,000        |
| For children 3~ 12 years old, we charge only ¥ 1,500 per person. |                 |

301 room

401 room

605 room

606 room

room 804