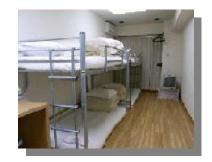

## **Apartment** room 606

離車站約3-4分鐘,有獨立衛浴、冰箱、微波爐、冷暖氣、鬧鐘、電視、電腦、吹風機等, 洗衣機等,可以免費上網,還有提供土司+菓酱

Annex room at an apartment (Ikebukuro station north exit 3-4mins by walking) There are private bathroom and toilet, refrigerator, microwave oven, hair dryer, television, washing machine, LAN, computer, and air conditioner.