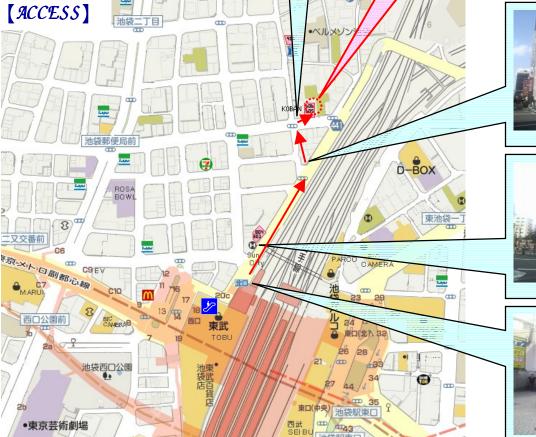

| Price/Per night |
|-------------------------------------------------------------------------------|-----------------|
| Room For Three                                                                | ¥ 11,000        |
| Room For Four                                                                 | ¥ 12,000        |
| For children 3~ 12 years old, we charge only \(\frac{1}{2}\) 1 500 per person |                 |







You can check your luggage with us if you need to arrive earlier or leave later

CHECK-IN TIME is PM 3:00 CHECK-OUT TIME is AM 11:00

All rater are tax-included. Please pay full when you check in. We accept Japanese cash only and regret that we do not accept credit cards. Please make your reservations within two months.

•東京芸術劇場











西京信用金庫



HOTEL Sun City



池袋駅北口