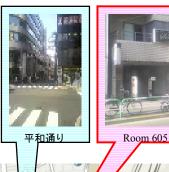

## Apartment room 605

離車站約3-4分鐘,有獨立衛浴、冰箱、微波爐、冷暖氣、鬧鐘、電視、電腦、吹風機等,可以免費上網,還有提供土司+菓酱

Annex room at an apartment (Ikebukuro station north exit 3-4mins by walking) There are private bathroom and toilet, refrigerator, microwave oven, hair dryer, television, LAN, computer, and air conditioner.