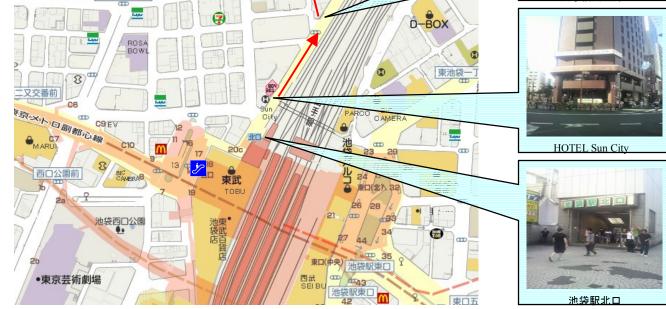

| Price/Per night |
|----------------------------------------------------------------------------|-----------------|
| Room For Three                                                             | ¥ 11,000        |
| Room For Four                                                              | ¥ 12,000        |
| For children $3 \sim 12$ years old, we charge only $\pm 1,500$ per person. |                 |

 NOTES

 You can check your luggage with us if you need to arrive earlier or leave later

 CHECK-IN
 TIME is PM 3:00

 CHECK-OUT TIME is AM 11:00

 All rater are tax-included. Please pay full when you check in.

 We accept Japanese cash only and regret that we do not accept credit cards.

 Please make your reservations within two months.

[ACCESS]









西京信用金庫