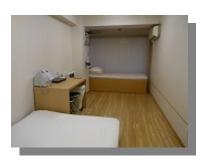

## Apartment room 605

離車站約3-4分鐘,有獨立衛浴、冰箱、微波爐、冷暖氣、鬧鐘、電視、電腦、吹風機等,可以免費上網,還有提供土司+菓酱

Annex room at an apartment (Ikebukuro station north exit 3-4mins by walking) There are private bathroom and toilet, refrigerator, microwave oven, hair dryer, television, LAN, computer, and air conditioner.